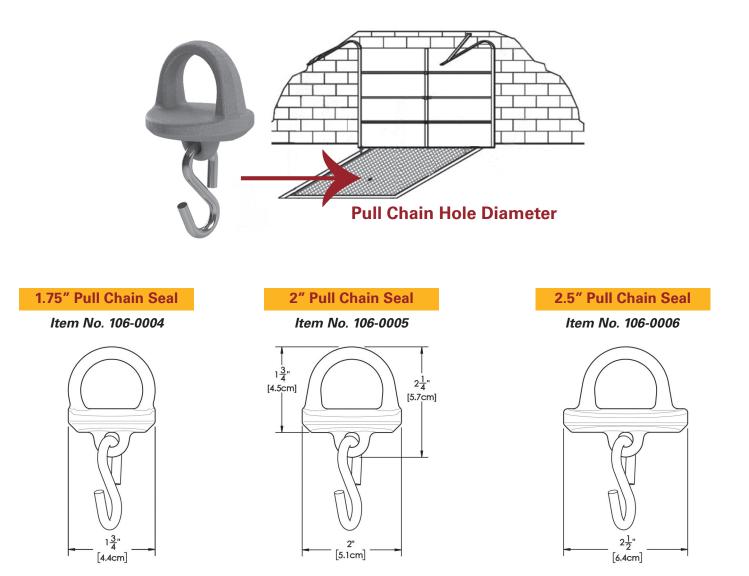

### **Rodent Proof Pull Chain Seals**

Often overlooked and left unprotected, the opening for the pull chain on dock levelers is an ideal entry point for mice and rats. The chain provides a built-in ladder for pests and the chain opening is more than big enough for rats or mice to squeeze through.

rodentBLOCK Pull Chain Seals for dock levelers feature solid cast aluminum construction, are easy to install, and completely cover the chain opening providing dependable protection against mice and rats. The seals are designed to sit completely below the surface of the dock plate and will not interfere with material handling equipment.

#### Pull chain seal features:

Rodent and pest Defense

- Three sizes to ensure correct fit
- Cast aluminum construction
- Made in USA